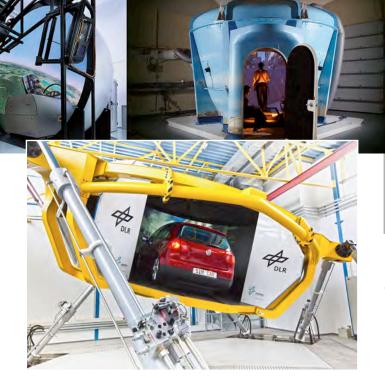

### **Project**

Turnkey dynamic driving simulator visual display comprising 18 LED channels in two rows, a FOV of 270° x 40° and domeprojection.com ProjectionTools auto-alignment system.

### **Project Details**

The DLR Institute of Transportation Systems operates a dynamic driving simulator for the validation of assistance functions that are already in an advanced state of development. The driving simulator is equipped with a novel hexapod system with the cabin hanging in below the upper articulations, which allows enormous linear movements and integration of a complete vehicle.

project: syntropy provided the high-quality projection system for the visualisation of the surrounding environment and traffic. The system is equipped with 18 LED-projectors, offering a total resolution of 9200 x 1280 pixels with a FOV of 270° x 40°. Additionally, the rear-view mirror and the lateral rear mirrors view are enabled by LC-Displays. We provided the design, projector support structure, wiring, autocal and did the installation, integration and automation.