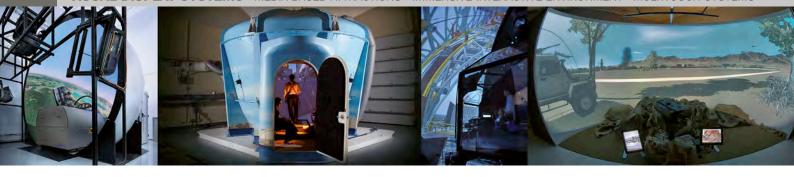

### **Project**

Turnkey dynamic driving simulator visual display comprising 18 LED channels in two rows, a FOV of 270° x 40° and domeprojection.com ProjectionTools auto-alignment system.

### **Project Details**

The DLR Institute of Transportation Systems operates a dynamic driving simulator for the validation of assistance functions that are already in an advanced state of development. The driving simulator is equipped with a novel hexapod system with the cabin hanging in below the upper articulations, which allows enormous linear movements and integration of a complete vehicle.

project: syntropy provided the high-quality projection system for the visualisation of the surrounding environment and traffic. The system is equipped with 18 LED-projectors, offering a total resolution of 9200 x 1280 pixels with a FOV of 270° x 40°. Additionally, the rear-view mirror and the lateral rear mirrors view are enabled by LC-Displays. We provided the design, projector support structure, wiring, autocal and did the installation, integration and automation.