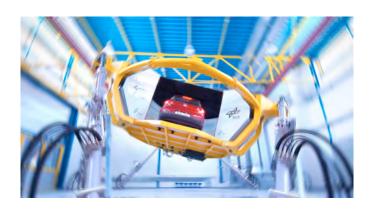

### **Project Details**

The DLR Institute of Transportation Systems operates a dynamic driving simulator for the validation of assistance functions that are already in an advanced state of development. The driving simulator is equipped with a novel hexapod system with the cabin hanging in below the upper articulations, which allows enormous linear movements and integration of a complete vehicle.

project: syntropy provided the high-quality projection system for the visualisation of the surrounding environment and traffic. The system is equipped with 18 LED-projectors, offering a total resolution of 9200 x 1280 pixels with a FOV of 270° x 40°. Additionally, the rear-view mirror and the lateral rear mirrors view are enabled by LC-Displays. We provided the design, projector support structure, wiring, autocal and did the installation, integration and automation.