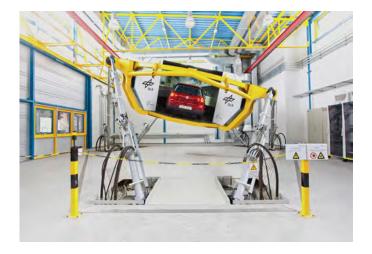

### **Project Details**

The DLR Institute of Transportation Systems operates a dynamic driving simulator for the validation of assistance functions that are already in an advanced state of development. The driving simulator is equipped with a novel hexapod system with the cabin hanging in below the upper articulations, which allows enormous linear movements and integration of a complete vehicle.

project: syntropy provided the high-quality projection system for the visualisation of the surrounding environment and traffic. The system is equipped with 18 LED-projectors, offering a total resolution of 9200 x 1280 pixels with a FOV of 270° x 40°. Additionally, the rear-view mirror and the lateral rear mirrors view are enabled by LC-Displays. We provided the design, projector support structure, wiring, autocal and did the installation, integration and automation.