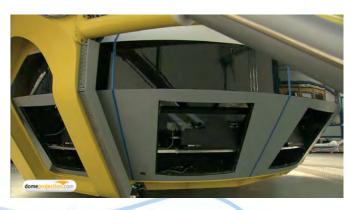

### **Project Details**

The DLR Institute of Transportation Systems operates a dynamic driving simulator for the validation of assistance functions that are already in an advanced state of development. The driving simulator is equipped with a novel hexapod system with the cabin hanging in below the upper articulations, which allows enormous linear movements and integration of a complete vehicle.

project: syntropy provided the high-quality projection system for the visualisation of the surrounding environment and traffic. The system is equipped with 18 LED-projectors, offering a total resolution of 9200 x 1280 pixels with a FOV of 270° x 40°. Additionally, the rear-view mirror and the lateral rear mirrors view are enabled by LC-Displays. We provided the design, projector support structure, wiring, autocal and did the installation, integration and automation.