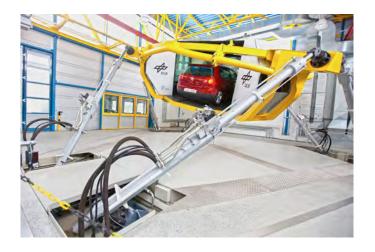

### **Project Details**

The DLR Institute of Transportation Systems operates a dynamic driving simulator for the validation of assistance functions that are already in an advanced state of development. The driving simulator is equipped with a novel hexapod system with the cabin hanging in below the upper articulations, which allows enormous linear movements and integration of a complete vehicle.

project: syntropy provided the high-quality projection system for the visualisation of the surrounding environment and traffic. The system is equipped with 18 LED-projectors, offering a total resolution of 9200 x 1280 pixels with a FOV of 270° x 40°. Additionally, the rear-view mirror and the lateral rear mirrors view are enabled by LC-Displays. We provided the design, projector support structure, wiring, autocal and did the installation, integration and automation.