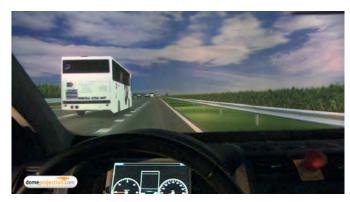

project: syntropy provided the high-quality projection system for the visualisation of the surrounding environment and traffic. The system is equipped with 18 LED-projectors, offering a total resolution of 9200 x 1280 pixels with a FOV of 270° x 40°. Additionally, the rear-view mirror and the lateral rear mirrors view are enabled by LC-Displays. We provided the design, projector support structure, wiring, autocal and did the installation, integration and automation.