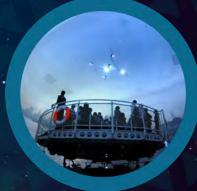

# DOME

16-meter

Up to 175 people capacity

3D projection

4K image resolution

20 Brightness min 9ftL

Optional: 3DOF dynamic seats

Optional Special Effects: water, wind, leg tickler