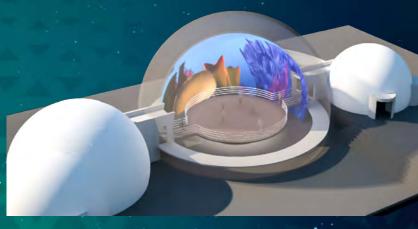

## DOME

5-meter

10 people capacity

2D projection

4K image projection

2D Brightness min 9ftL

# DOME

16-meter

Up to 175 people capacity

3D projection

4K image resolution

20 Brightness min 9ftL

Optional: 3DOF dynamic seats

Optional Special Effects: water, wind, leg tickler