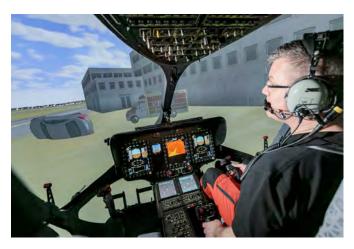

Among them are visual display systems for EUROFIGHTER PSTS, TRANSALL, Panavia TORNADO and AIRBUS H145.

than 100 renowned turnkey projects.

project: syntropy is powered by the world leading projection autocalibration system by domeprojection.com<sup>®</sup>.

## project: syntropy's visual display solutions for

- **FMS FULL-MISSION-SIMULATORS**
- **FFS FULL-FLIGHT-SIMULATORS (EASA Level D)**
- **CT COCKPIT SIMULATORS**
- **HELICOPTER SIMULATORS**
- **TARGET SIMULATION**
- **JFST ACTION TRAINERS**
- **JTAC TRAINERS**
- ATM TOWER SIMULATORS
- **DRIVING SIMULATORS**
- **SHIPS BRIDGE SIMULATORS**
- **INDUSTRIAL SIMULATORS**
- **RESEARCH SIMULATORS**